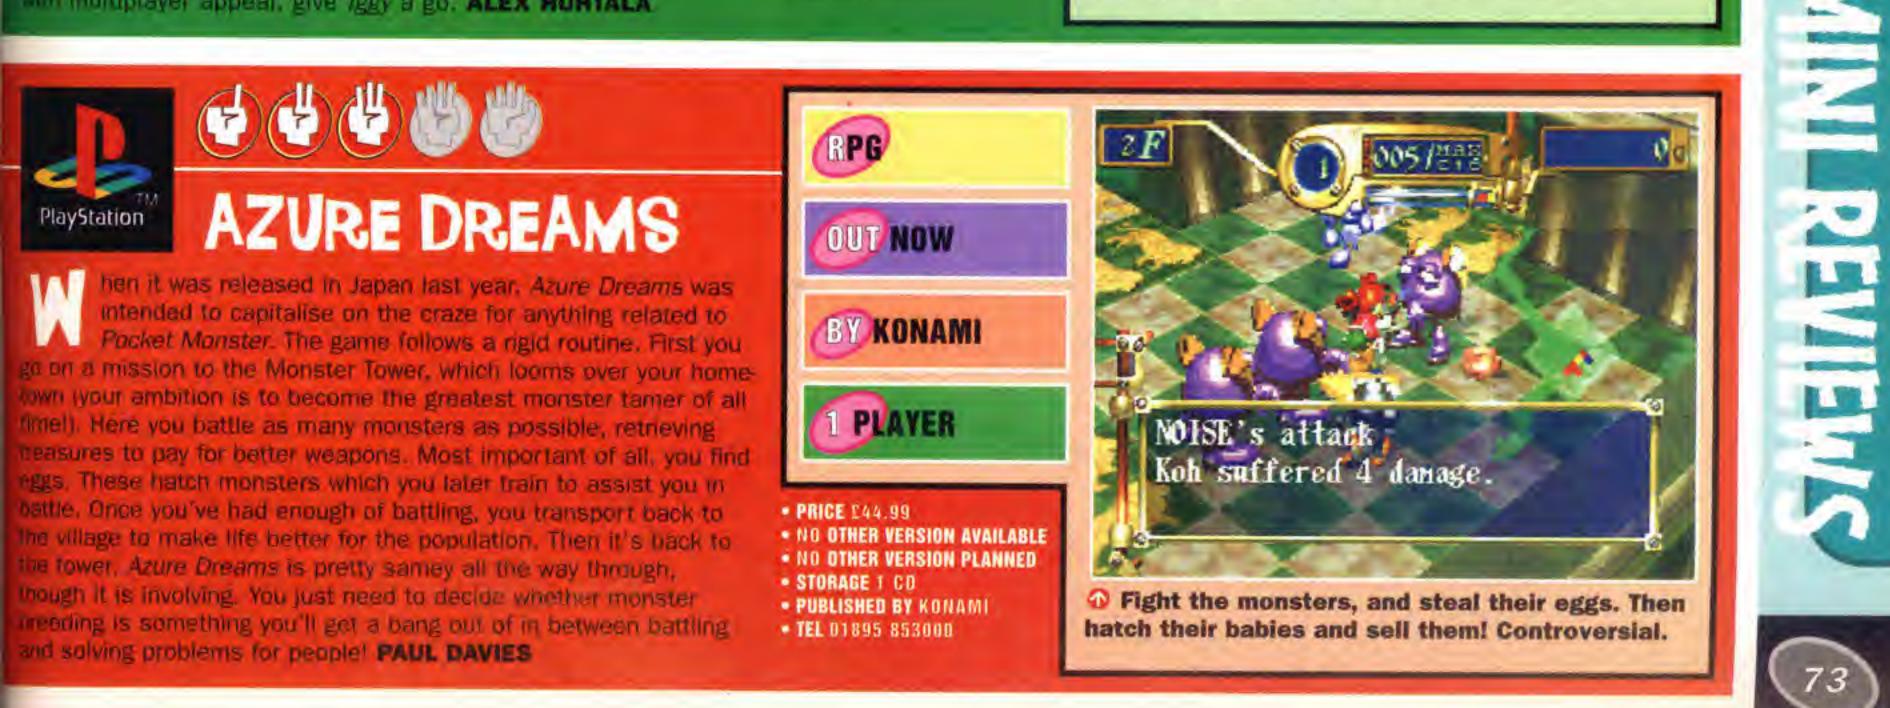

SONIC THE HEDGEHOG
 TEKKEN 3
 QUAKE 2
 BUCKAROO
 MOUSE TRAP

ISS PRO 98 QUAKE 2: CHAOS FLUID METAL GEAR SOLID WILD ARMS

arrier of the world's most feared disease - video-game addiction. Paul's over it now. has been for almost two weeks. However the virus is still alive and kicking inside his body. Anyone who comes into contact with Paul Davies stands a 63% chance of contracting video-game addiction. That's pretty severe.